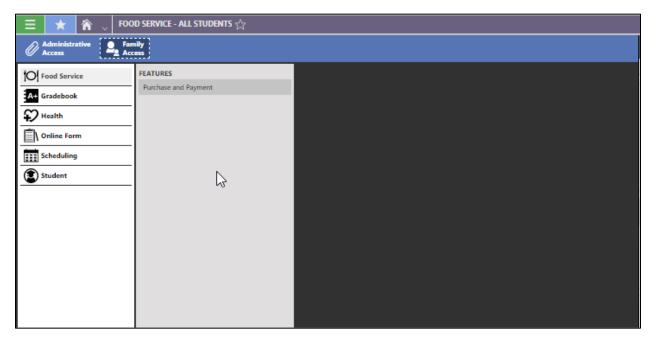

4. The drop down menu will show information on different parts of your student's profile as shown below.

5. First we will select "Food Service." This is where you will see information on lunch balances, payment history, and past purchases.