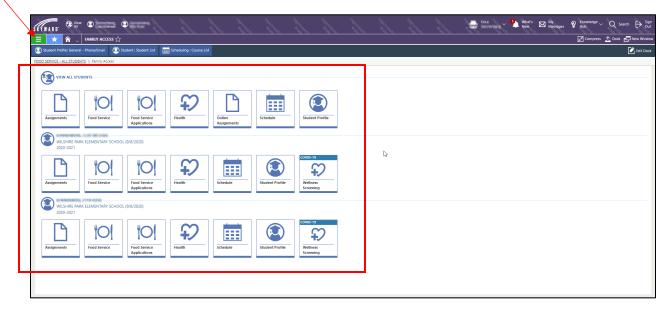

- 3. After logging in, you will see the Skyward homepage.
  - a. The homepage has Live Tiles as shown below in the red rectangle. These Live Tiles are links to parts of your student's profile.
  - b. It also has a drop down menu with similar information. Indicated below by the red arrow. Click on the green button.

4. The drop down menu will show information on different parts of your student's profile as shown below.

5. First we will select "Food Service." This is where you will see information on lunch balances, payment history, and past purchases.